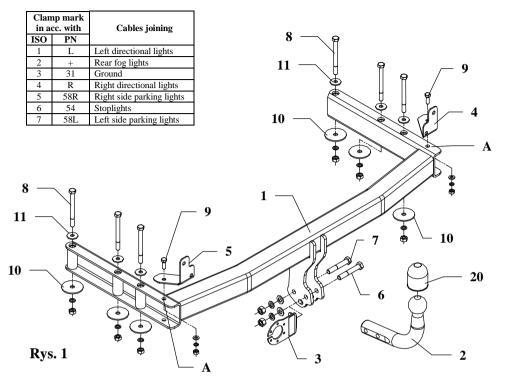

### The instruction of the assembly

- 1. To install the towbar you have to disassemble the bumper and next disassemble handles of the bumper
  - cut off three brackets (see figure 3)
  - in bottom edge of bumper, in axis, cut off fragment 50x60mm
- 2. Enlarge enter of chassis members by cut fragment according to figure 2.
- 3. Through holes of towbar pos. A fix handles (pos. 4 and 5) using bolts M8x25mm (pos. 9).
- 4. Fix bumper to the main bar of the towbar using original bolts after disassembling of handles of the bumper
- 5. Main bar of the towbar together with bumper. slip into chassis members in this way, so holes of towbar agree with original prepared holes and fix from inside bumper using bolts M10x110mm (pos. 8) as shown in figure 1.
- 6. Tighten all bolts according to the torque shown in the table.
- 7. Fix tow-ball (pos. 2) and socket plate (pos. 3) using bolts M12x75mm (pos. 6) and M12x70mm (pos. 7) from accessories.
- 8. Connect the electric wires according to the instructions of the car. (Recommended to make at service station).
- 9. Supplement the paint coating damaged during assembly.

### Towbar accessories:

| Pos. Main bar<br>PCS.: 1     | Pos. Bolt 8,8 B<br>6 M12x75mm<br>PCS.: 1                    | Pos. 12 Plain washer<br>#13mm<br>PCS.: 2    | Pos. Nut 8 B<br>18 M10<br>PCS.: 6 |
|------------------------------|-------------------------------------------------------------|---------------------------------------------|-----------------------------------|
|                              | Pos. Bolt 8,8 B<br>7 M12x70mm<br>PCS.: 1                    | Pos.<br>13 Ø8,5mm<br>PCS.: 2                | Pos. Nut 8 B<br>19 M8<br>Pcs.: 2  |
| Pos. Tow ball<br>Pcs.: 1     | Pos. Boilt 8,8 B   M10x110mm   PCS.: 6                      | Pos. Spring washer<br>14 ø12,2mm<br>PCS.: 2 | Pos. Ball cover<br>PCS.: 1        |
| Pos. Socket plate            | Pos. Bolt 8,8 B<br>9 M8x25mm<br>PCS.: 2                     | Pos. Spring washer<br>15 ø10,2mm<br>PCS.:6  |                                   |
| Pos. Right handle<br>Pcs.: 1 | Pos. Plain washer<br>10<br>pos.: 6<br>0<br>0<br>0<br>0<br>0 | Pos. Spring washer<br>16 Ø8,2mm<br>PCS.: 2  |                                   |
| Pos. Left handle             | Pos. Plain washer   11 ø30xø10,5x2,5mm   PCS.: 6            | Pos. 17<br>M12<br>PCS.: 2                   |                                   |