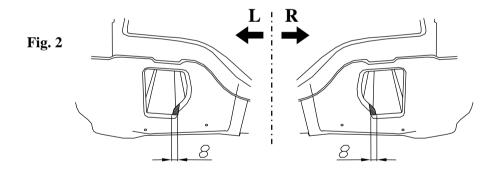

### The instruction of the assembly

- 1. To install the towbar you have to disassemble the bumper and next disassemble handles of the bumper
  - cut off three brackets (see figure 3)
  - in bottom edge of bumper, in axis, cut off fragment 50x60mm
- 2. Enlarge enter of chassis members by cut fragment according to figure 2.
- 3. Through holes of towbar pos. A fix handles (pos. 4 and 5) using bolts M8x25mm (pos. 9).
- 4. Fix bumper to the main bar of the towbar using original bolts after disassembling of handles of the bumper
- 5. Main bar of the towbar together with bumper. slip into chassis members in this way, so holes of towbar agree with original prepared holes and fix from inside bumper using bolts M10x110mm (pos. 8) as shown in figure 1.
- 6. Tighten all bolts according to the torque shown in the table.
- 7. Fix tow-ball (pos. 2) and socket plate (pos. 3) using bolts M12x75mm (pos. 6) and M12x70mm (pos. 7) from accessories.
- 8. Connect the electric wires according to the instructions of the car. (Recommended to make at service station).
- 9. Supplement the paint coating damaged during assembly.