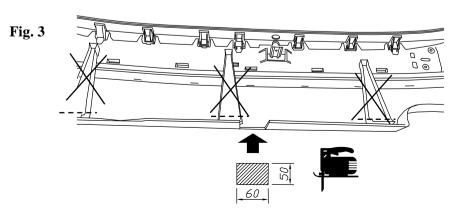

### The instruction of the assembly

- 1. To install the towbar you have to disassemble the bumper and next disassemble handles of the bumper
  - cut off three brackets (see figure 3)
  - in bottom edge of bumper, in axis, cut off fragment 50x60mm
- 2. Enlarge enter of chassis members by cut fragment according to figure 2.
- 3. Through holes of towbar pos. A fix handles (pos. 4 and 5) using bolts M8x25mm (pos. 9).
- 4. Fix bumper to the main bar of the towbar using original bolts after disassembling of handles of the bumper
- 5. Main bar of the towbar together with bumper. slip into chassis members in this way, so holes of towbar agree with original prepared holes and fix from inside bumper using bolts M10x110mm (pos. 8) as shown in figure 1.
- 6. Tighten all bolts according to the torque shown in the table.
- 7. Fix tow-ball (pos. 2) and socket plate (pos. 3) using bolts M12x75mm (pos. 6) and M12x70mm (pos. 7) from accessories.
- 8. Connect the electric wires according to the instructions of the car. (Recommended to make at service station).
- 9. Supplement the paint coating damaged during assembly.